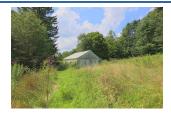

### **REMARKS**

Remarks Secluded and private setting, two parcels totaling 45.863 country acres, located in Pike and Monroe Townships, Mount Vernon Schools, panoramic country views, approximately 33 acres of woods, old abandoned house and outbuildings on the property, selling as-is, located back a private lane with other homes, beautiful setting, priced to sell at \$205,000.