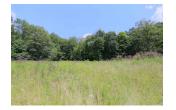

### YARD

Wooded Meadow

### **REMARKS**

Remarks Secluded and private setting, two parcels totaling 45.863 country acres, located in Pike and Monroe Townships, Mount Vernon Schools, panoramic country views, approximately 33 acres of woods, old abandoned house and outbuildings on the property, selling as-is, located back a private lane with other homes, beautiful setting, priced to sell at \$205,000.