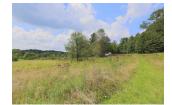

### **REMARKS**

Remarks Secluded and private setting, two parcels totaling 45.863 country acres, located in Pike and Monroe Townships, Mount Vernon Schools, panoramic country views, approximately 33 acres of woods, old abandoned house and outbuildings on the property, selling as-is, located back a private lane with other homes, beautiful setting, priced to sell at \$205,000.