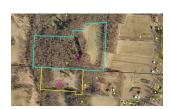

### **REMARKS**

Remarks Secluded and private setting, two parcels totaling 45.863 country acres, located in Pike and Monroe Townships, Mount Vernon Schools, panoramic country views, approximately 33 acres of woods, old abandoned house and outbuildings on the property, selling as-is, located back a private lane with other homes, beautiful setting, priced to sell at \$205,000.