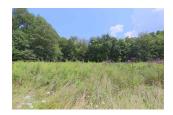

### YARD

Wooded Meadow

### **REMARKS**

Remarks Secluded and private setting, two parcels totaling 45.863 country acres, located in Pike and Monroe Townships, Mount Vernon Schools, panoramic country views, approximately 33 acres of woods, old abandoned house and outbuildings on the property, selling as-is, located back a private lane with other homes, beautiful setting, priced to sell at \$205,000.