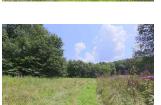

### **REMARKS**

Remarks Secluded and private setting, two parcels totaling 45.863 country acres, located in Pike and Monroe Townships, Mount Vernon Schools, panoramic country views, approximately 33 acres of woods, old abandoned house and outbuildings on the property, selling as-is, located back a private lane with other homes, beautiful setting, priced to sell at \$205,000.

### YARD

Wooded Meadow