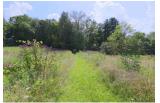

### **REMARKS**

Remarks Secluded and private setting, two parcels totaling 45.863 country acres, located in Pike and Monroe Townships, Mount Vernon Schools, panoramic country views, approximately 33 acres of woods, old abandoned house and outbuildings on the property, selling as-is, located back a private lane with other homes, beautiful setting, priced to sell at \$205,000.

### YARD

Wooded Meadow