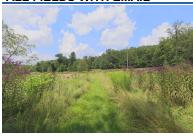

### **REMARKS**

Remarks Secluded and private setting, two parcels totaling 45.863 country acres, located in Pike and Monroe Townships, Mount Vernon Schools, panoramic country views, approximately 33 acres of woods, old abandoned house and outbuildings on the property, selling as-is, located back a private lane with other homes, beautiful setting, priced to sell at \$205,000.

### YARD

Wooded Meadow