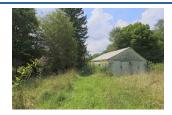

### **REMARKS**

Remarks Secluded and private setting, two parcels totaling 45.863 country acres, located in Pike and Monroe Townships, Mount Vernon Schools, panoramic country views, approximately 33 acres of woods, old abandoned house and outbuildings on the property, selling as-is, located back a private lane with other homes, beautiful setting, priced to sell at \$205,000.