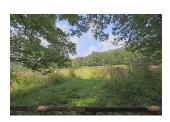

### **REMARKS**

Remarks Secluded and private setting, two parcels totaling 45.863 country acres, located in Pike and Monroe Townships, Mount Vernon Schools, panoramic country views, approximately 33 acres of woods, old abandoned house and outbuildings on the property, selling as-is, located back a private lane with other homes, beautiful setting, priced to sell at \$205,000.

### YARD

Wooded Meadow