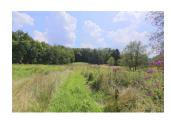

### YARD

Wooded Meadow

### **REMARKS**

Remarks Secluded and private setting, two parcels totaling 45.863 country acres, located in Pike and Monroe Townships, Mount Vernon Schools, panoramic country views, approximately 33 acres of woods, old abandoned house and outbuildings on the property, selling as-is, located back a private lane with other homes, beautiful setting, priced to sell at \$205,000.