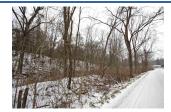

### YARD

Paved Street Wooded Hills

#### **REMARKS**

Remarks 15.43 Country acres with road frontage on both Keys Road and Columbus Road, gorgeous wooded setting, great location between Mount Vernon and Centerburg, located in Liberty Township and Mount Vernon Schools (Columbia Elementary), zoned Agricultural, wonderful property that is priced to sell at \$75,000. IMPORTANT DISCLOSURE: This property is priced below the current market value at only \$75,000 because this property contains an old cemetery and there are restrictions and rules pertaining to the cemetery that will limit the use of at least a portion of this acreage if not the entire parcel. Any buyer who is purchasing this property acknowledges this and it is advised that the buyer does their own research or consults a legal opinion BEFORE submitting an offer to purchase this property. The seller is not making any guarantees or warranties regarding this property or its future use.