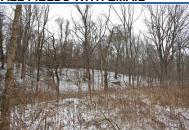

#### **REMARKS**

Remarks 15.43 Country acres with road frontage on both Keys Road and Columbus Road, gorgeous wooded setting, great location between Mount Vernon and Centerburg, located in Liberty Township and Mount Vernon Schools (Columbia Elementary), zoned Agricultural, wonderful property that is priced to sell at \$75,000. IMPORTANT DISCLOSURE: This property is priced below the current market value at only \$75,000 because this property contains an old cemetery and there are restrictions and rules pertaining to the cemetery that will limit the use of at least a portion of this acreage if not the entire parcel. Any buyer who is purchasing this property acknowledges this and it is advised that the buyer does their own research or consults a legal opinion BEFORE submitting an offer to purchase this property. The seller is not making any guarantees or warranties regarding this property or its future use.