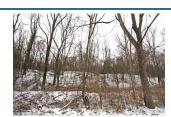

#### **REMARKS**

Remarks 15.43 Country acres with road frontage on both Keys Road and Columbus Road, gorgeous wooded setting, great location between Mount Vernon and Centerburg, located in Liberty Township and Mount Vernon Schools (Columbia Elementary), zoned Agricultural, wonderful property that is priced to sell at \$75,000. IMPORTANT DISCLOSURE: This property is priced below the current market value at only \$75,000 because this property contains an old cemetery and there are restrictions and rules pertaining to the cemetery that will limit the use of at least a portion of this acreage if not the entire parcel. Any buyer who is purchasing this property acknowledges this and it is advised that the buyer does their own research or consults a legal opinion BEFORE submitting an offer to purchase this property. The seller is not making any guarantees or warranties regarding this property or its future use.