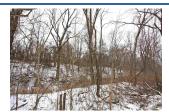

#### **REMARKS**

Remarks 15.43 Country acres with road frontage on both Keys Road and Columbus Road, gorgeous wooded setting, great location between Mount Vernon and Centerburg, located in Liberty Township and Mount Vernon Schools (Columbia Elementary), zoned Agricultural, wonderful property that is priced to sell at \$75,000. IMPORTANT DISCLOSURE: This property is priced below the current market value at only \$75,000 because this property contains an old cemetery and there are restrictions and rules pertaining to the cemetery that will limit the use of at least a portion of this acreage if not the entire parcel. Any buyer who is purchasing this property acknowledges this and it is advised that the buyer does their own research or consults a legal opinion BEFORE submitting an offer to purchase this property. The seller is not making any guarantees or warranties regarding this property or its future use.