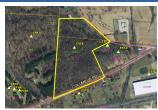

#### ALL FIELDS WITH EMAIL

MLS# 20200870 Class LAND Type Vacant Land Area Suburban

Asking Price \$75,000

Address 15.43 Acres Keys and Columbus Road

Address 2

City Mount Vernon

State OH 43050 Zip Status Active Sale/Rent For Sale IDX Include

#### **REMARKS**

Remarks 15.43 Country acres with road frontage on both Keys Road and Columbus Road, gorgeous wooded setting, great location between Mount Vernon and Centerburg, located in Liberty Township and Mount Vernon Schools (Columbia Elementary), zoned Agricultural, wonderful property that is priced to sell at \$75,000. IMPORTANT DISCLOSURE: This property is priced below the current market value at only \$75,000 because this property contains an old cemetery and there are restrictions and rules pertaining to the cemetery that will limit the use of at least a portion of this acreage if not the entire parcel. Any buyer who is purchasing this property acknowledges this and it is advised that the buyer does their own research or consults a legal opinion BEFORE submitting an offer to purchase this property. The seller is not making any guarantees or warranties regarding this property or its future use.