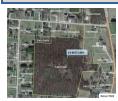

### **ALL FIELDS DETAIL**

20110929 MLS# **Status** Active Туре Vacant Land

**Address** 14.187 Acres Beckley Road

Address 2

City Mount Vernon

State ОН 43050 Zip Area Suburban Class LAND **Asking Price** \$64,900 Sale/Rent For Sale **IDX Include** Yes

### **REMARKS**

14.187 Country acres located on the North End of Mount Vernon, would make a great future building site, currently zoned R-1 residential, located among other nice homes, in Morris Township and in Mount Vernon School district (Dan Emmett Elementary), road frontage and access on Beckley Road, priced right and will not last long at \$64,900.