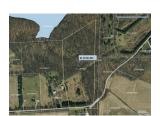

#### **ALL FIELDS WITH EMAIL**

MLS# 20160007 Class LAND Type Vacant Land Suburban Area Asking Price \$100,000

Address 14.153 Acres Armentrout Road

Address 2

City Fredericktown

State OH 43019 Zip Status Active Sale/Rent For Sale IDX Include

Parcel # 01-01363.002 Lot# **Listing Date** 1/4/2016 7/15/2016 **Expiration Date** Lot Size/Acres Zoning 14.153 **AGR** 

**Assessments** 3.00\* **Directions** Parcel #1 Parcel #2 Parcel #3 Parcel #4

**CAUV Y/N** No **Documents On File** 

# **REMARKS**

Beautiful piece of ground located in Berlin Township and in Fredericktown School District, 14.153 country acres with a meadow and woods, would make a great future building site, gorgeous country views, great location near Knox Lake, will not last long at this price. \$100,000.