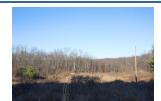

# **REMARKS**

Beautiful piece of ground located in Berlin Township and in Fredericktown School District, 14.153 country acres with a meadow and woods, would make a great future building site, gorgeous country views, great location near Knox Lake, will not last long at this price. \$100,000.

#### YARD

Paved Street Wooded Meadow