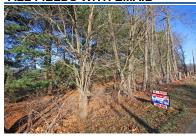

#### YARD

Paved Street Wooded Meadow

# **REMARKS**

Beautiful piece of ground located in Berlin Township and in Fredericktown School District, 14.153 country acres with a meadow and woods, would make a great future building site, gorgeous country views, great location near Knox Lake, will not last long at this price. \$100,000.