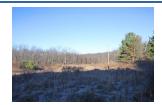

#### YARD

Paved Street Wooded Meadow

# **REMARKS**

Beautiful piece of ground located in Berlin Township and in Fredericktown School District, 14.153 country acres with a meadow and woods, would make a great future building site, gorgeous country views, great location near Knox Lake, will not last long at this price. \$100,000.