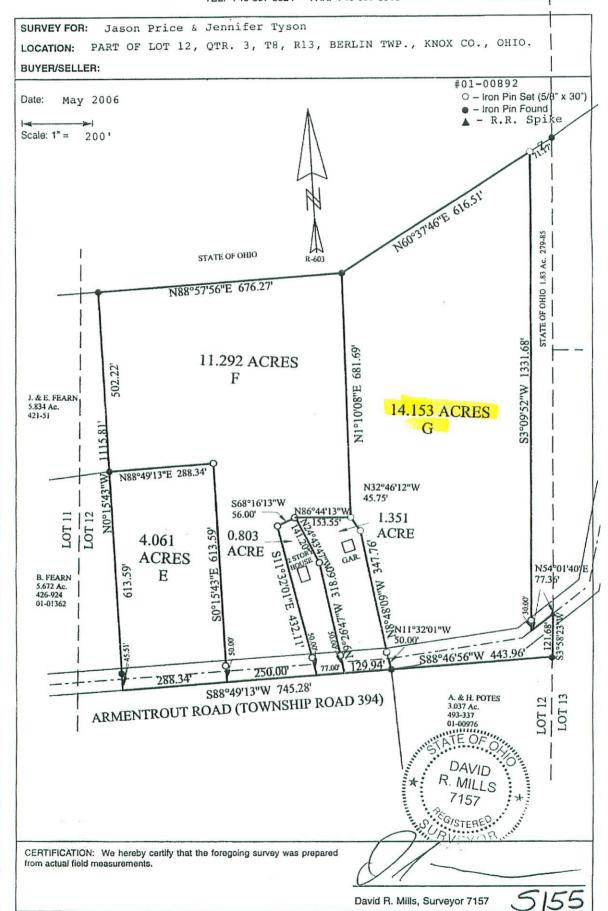

Parcel # 01-01363.002 Lot# **Listing Date** 1/4/2016 7/15/2016 **Expiration Date** Lot Size/Acres Zoning 14.153 **AGR** 

**Assessments** 3.00\* **Directions** Parcel #1 Parcel #2 Parcel #3 Parcel #4

**CAUV Y/N** No **Documents On File** 

## TRACY & MILLS, SURVEYORS

DAVID R. MILLS, PS

10 East Vine Street, P.O. Box 642 MOUNT VERNON, OHIO 43050 TEL: 740-397-8324 • FAX: 740-397-5910

THOMAS M. TRACY, PS 1941 - 2002