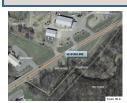

#### **ALL FIELDS DETAIL**

MLS# 20110928 **Status** Active Туре 1+ Acre

**Address** 1.376 Acres Columbus Road

Address 2

City Mount Vernon

State ОН 43050 Zip Area Mt. Vernon Class LAND **Asking Price** \$25,000 Sale/Rent For Sale **IDX Include** Yes

## **REMARKS**

1.376 acres located on Columbus Road and Zoned General Business, located on a High Traffic Road with amazing visibility, great location in the South end of Mount Vernon, conveniently situated among other businesses, a rare find, priced to sell and won't last long at \$25,000