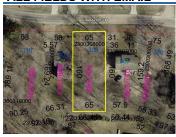

#### **ALL FIELDS WITH EMAIL**

MLS# 20220560 Class LAND Type Vacant Land Area Apple Valley Asking Price \$10,000

Address 135 Crabapple Drive

Address 2 Lot 308 Orchard Hills Subvisision

City Howard State ОН 43028 Zip Status Active Sale/Rent For Sale IDX Include

Auction Y/N No **Public School** East Knox **Township** Howard Comp-Variable Y/N No 23-00308 Parcel # 8/5/2022 **Listing Date** 

Lot Size/Acres

\$6 Mohican Watershed **Assessments CAUV Y/N** No

**Documents On File** 

Listing Office 2 - Phone Number

Listing Agent 3 - E-mail

Listing Office 3 - Phone Number

**School District** East Knox In Knox County County Subdivision Orchard Hills Semi-Annual Taxes \$46.27 308

Lot#

**Expiration Date** Zoning

### **REMARKS**

Remarks Very nice lot located on Crabapple Drive, lot measures .2388 of an acre, located in Howard Township and in East Knox Schools, priced to sell at \$10,000.