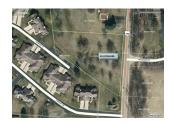

## **REMARKS**

1.249 Acres located on Vernonview Drive, located next to The Fairway Condos and near the Hiawatha Golf Course, beautiful piece of land, wonderful and convenient location near shopping, restaurants and other amenities, city water is available for hook up, beautiful location to build your future dream home. \$30,000.