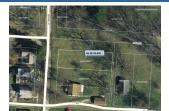

### REMARKS

City lot located on McKinley Street in Mount Vernon, lot measures 40' x 120', in walking distance to Pleasant Street Elementary School, Zoned R-1 Residential, priced to sell fast at \$4,000.