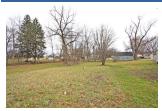

### REMARKS

City lot located on McKinley Street in Mount Vernon, lot measures 40' x 120', in walking distance to Pleasant Street Elementary School, Zoned R-1 Residential, priced to sell fast at \$4,000.