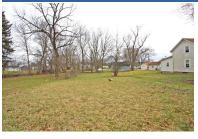

### REMARKS

City lot located on McKinley Street in Mount Vernon, lot measures 40' x 120', in walking distance to Pleasant Street Elementary School, Zoned R-1 Residential, priced to sell fast at \$4,000.