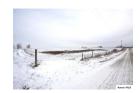

## **REMARKS**

Impressive country setting featuring 11.528 acres and located in Pike township with a Fredericktown mailing address the land is actually located in Mount Vernon / Pleasant Street School District, these 2 parcels of land feature over 622' of road frontage, zoned agricultural vacant land, the setting is very nice and the land has a gradual slope with potential for a walkout or daylight basement. \$70,000.