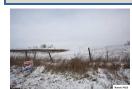

## **REMARKS**

Impressive country setting featuring 11.528 acres and located in Pike township with a Fredericktown mailing address the land is actually located in Mount Vernon / Pleasant Street School District, these 2 parcels of land feature over 622' of road frontage, zoned agricultural vacant land, the setting is very nice and the land has a gradual slope with potential for a walkout or daylight basement. \$70,000.