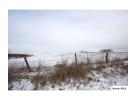

## **REMARKS**

Impressive country setting featuring 11.528 acres and located in Pike township with a Fredericktown mailing address the land is actually located in Mount Vernon / Pleasant Street School District, these 2 parcels of land feature over 622' of road frontage, zoned agricultural vacant land, the setting is very nice and the land has a gradual slope with potential for a walkout or daylight basement. \$70,000.