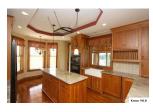

#### REMARKS

Magnificent executive home located on the 14th green of the Country Club Golf Course, grand entry doors open into the stunning two story living room with gas log fireplace and custom cherry wood ceiling, gleaming cherry hardwood floors throughout the first floor, this home features 4 bedrooms and 4.5 baths, large formal dining room, French doors open to the home office/den, gorgeous cherry cabinet filled kitchen with center island, major appliances, granite countertops and farmhouse sink, adjoining butler's pantry with elevator, first floor master suite with deluxe master bath, the second floor boast two spacious bedrooms with adjoining private baths, three seasons sun room with golf course views, finished walkout lower level, relaxing covered porch and sun deck, attached 4 car garage with concrete drive, this custom showplace is a must see to appreciate, quick possession available. \$525,000