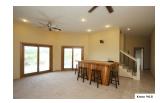

#### REMARKS

Magnificent executive home located on the 14th green of the Country Club Golf Course, grand entry doors open into the stunning two story living room with gas log fireplace and custom cherry wood ceiling, gleaming cherry hardwood floors throughout the first floor, this home features 4 bedrooms and 4.5 baths, large formal dining room, French doors open to the home office/den, gorgeous cherry cabinet filled kitchen with center island, major appliances, granite countertops and farmhouse sink, adjoining butler's pantry with elevator, first floor master suite with deluxe master bath, the second floor boast two spacious bedrooms with adjoining private baths, three seasons sun room with golf course views, finished walkout lower level, relaxing covered porch and sun deck, attached 4 car garage with concrete drive, this custom showplace is a must see to appreciate, quick possession available. \$525,000