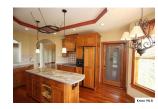

#### REMARKS

Magnificent executive home located on the 14th green of the Country Club Golf Course, grand entry doors open into the stunning two story living room with gas log fireplace and custom cherry wood ceiling, gleaming cherry hardwood floors throughout the first floor, this home features 4 bedrooms and 4.5 baths, large formal dining room, French doors open to the home office/den, gorgeous cherry cabinet filled kitchen with center island, major appliances, granite countertops and farmhouse sink, adjoining butler's pantry with elevator, first floor master suite with deluxe master bath, the second floor boast two spacious bedrooms with adjoining private baths, three seasons sun room with golf course views, finished walkout lower level, relaxing covered porch and sun deck, attached 4 car garage with concrete drive, this custom showplace is a must see to appreciate, quick possession available. \$525,000