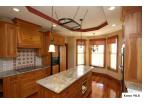

#### REMARKS

Magnificent executive home located on the 14th green of the Country Club Golf Course, grand entry doors open into the stunning two story living room with gas log fireplace and custom cherry wood ceiling, gleaming cherry hardwood floors throughout the first floor, this home features 4 bedrooms and 4.5 baths, large formal dining room, French doors open to the home office/den, gorgeous cherry cabinet filled kitchen with center island, major appliances, granite countertops and farmhouse sink, adjoining butler's pantry with elevator, first floor master suite with deluxe master bath, the second floor boast two spacious bedrooms with adjoining private baths, three seasons sun room with golf course views, finished walkout lower level, relaxing covered porch and sun deck, attached 4 car garage with concrete drive, this custom showplace is a must see to appreciate, quick possession available. \$525,000