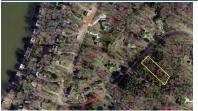

# ALL FIELDS WITH EMAIL

MLS # 20220162 Class LAND Туре Vacant Land Area Apple Valley Asking Price \$15,000 Address 641 Kingsview Drive Address 2 Lot 369 King Beach Terrace City Howard State OH Zip 43028 Status Active Sale/Rent For Sale IDX Include Υ

#### YARD Paved Street APPI F VALL

APPLE VALLEY SUBDIVISION King Beach Terrace

# SOLD STATUS

How Sold Closing Date Selling Agent 1 - Agent Name Seller Concessions Y/N Financing Contract Date Sold Price Selling Office 1 - Office Name Seller Concessions Remarks Apple Valley Lot located on Kingsview Drive in King Beach Terrace Subdivision, lot measures .3535 of an acre, located in Howard Township and in East Knox Schools, won't last long at \$15,000.