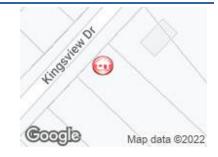

# ALL FIELDS WITH EMAIL

MLS # 20220162 Class LAND Туре Vacant Land Area Apple Valley Asking Price \$15,000 Address 641 Kingsview Drive Address 2 Lot 369 King Beach Terrace City Howard State OH Zip 43028 Status Active Sale/Rent For Sale IDX Include Υ

#### YARD Paved Street APPI F VALL

APPLE VALLEY SUBDIVISION King Beach Terrace

# SOLD STATUS

How Sold Closing Date Selling Agent 1 - Agent Name Seller Concessions Y/N Financing Contract Date Sold Price Selling Office 1 - Office Name Seller Concessions Remarks Apple Valley Lot located on Kingsview Drive in King Beach Terrace Subdivision, lot measures .3535 of an acre, located in Howard Township and in East Knox Schools, won't last long at \$15,000.