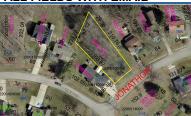

#### **ALL FIELDS WITH EMAIL**

Listing Office 1 - Office Name

MLS# 20220389 Class LAND Type Vacant Land Area Apple Valley Asking Price \$15,000

Address 108 Johnthon Drive Address 2 Lot 169 Apple Valley

City Howard State ОН 43028 Zip Status Active Sale/Rent For Sale IDX Include

**Listing Agent 3 - Agent Name and Phone** Listing Agent 3 - E-mail

Listing Office 3 - Office Name Listing Office 3 - Phone Number

Auction Y/N No **School District** East Knox County **Public School** East Knox In Knox County **Township** Subdivision Howard Apple Valley Comp-Variable Y/N Semi-Annual Taxes 47.20\* No 22-00169.000 Parcel # Lot# 169