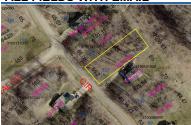

### **REMARKS**

Remarks Apple Valley Lot located on Royal Circle in King Beach Terrace Subdivision, lot measures .2645 of an acre, located in Howard Township and in East Knox Schools, priced to sell at \$15,000.